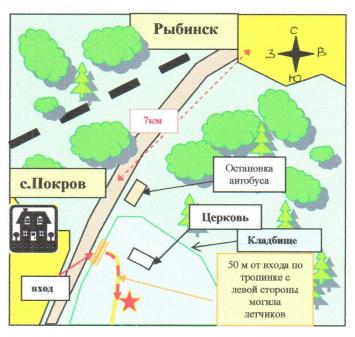

# М.П. «25 » сентября 2014 г.

9. Схема расположения захоронения

Начальник отдела (военного комиссариата Ярославской области по городу Рыбинск и Рыбинскому району) А.Н.Салов

Глава Покровского сельского поселения