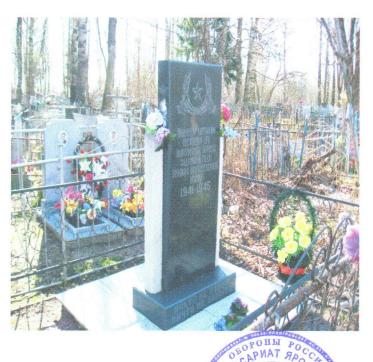

Братское захоронение на прицерковном кладбище.

4. Краткое описание памятника (надгробия) на захоронении

Надгробное сооружение из черного гранита и белого

мрамора, размер 1,5х 0,6х 0,12 м., на фронтальной

стороне звезда и надпись «Боевым летчикам погибшим

при выполнении боевых заданий в годы Великой

Отечественной войны 1941-1945».

## МУП «Омега»

8. Фотоснимок захоронения

10. Представитель Министерства Обороны РФ

Представитель органа местного самоуправления