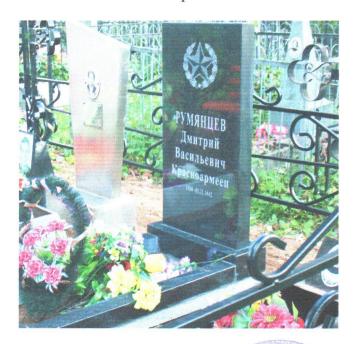

Памятник из черного гранита размером 1х0,5х0,08м,

основание размером 1,0х0,6м., на фронтальной стороне

звезда, Ф.И.О., год рождения и дата гибели,

состояние хорошее. Памятник установлен в 2014 году.

## 8. Фотоснимок захоронения

10. Представитель Министерства Обороны РФ

9. Схема расположения захоронения

Начальник отдела (военного комиссариата Ярославской области по городу Рыбинск и Рыбинскому району)
А.Н.Салов