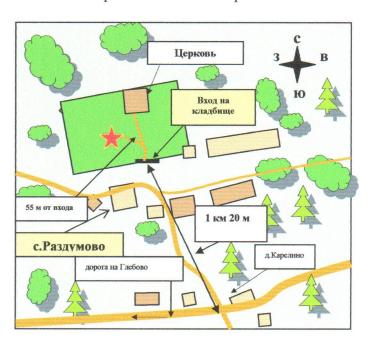

## 8. Фотоснимок захоронения

10. Представитель Министерства Обороны РФ

9. Схема расположения захоронения

Начальник отдела (военного комиссариата Ярославской области по городу Рыбинск и Рыбинскому району)
А.Н.Салов