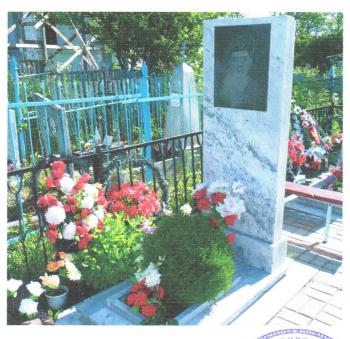

4. Краткое описание памятника (надгробия) на захоронении

Надгробное сооружение (серый мрамор) 1,5х 0,1х 0,5м., на фронтальной стороне изображение, Ф.И.О. погибшего. Памятник установлен в 2000г., состояние хорошее.

7. Кто шефствует над захоронением

Судоверфское сельское поселение

8. Фотоснимок захоронения

10. Представитель Министерства Обороны РФ

Представитель органа местного самоуправления

NTO

9. Схема расположения захоронения