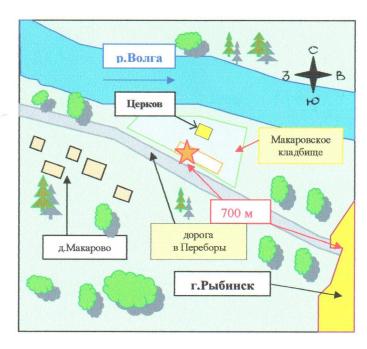

000025

Российская Федерация

страна

Северо-восточная окраина, Макаровское кладбище,

Индивидуальное захоронение на кладбище.

Ярославская обл., Рыбинский район, д.Макарово,

Номер карточки

18.03.2000г.

7. Кто шефствует над захоронением

Судоверфское сельское поселение

8. Фотоснимок захоронения

10. Представитель Министерства Обороны РФ

Представитель органа местного самоуправления

NTO

9. Схема расположения захоронения