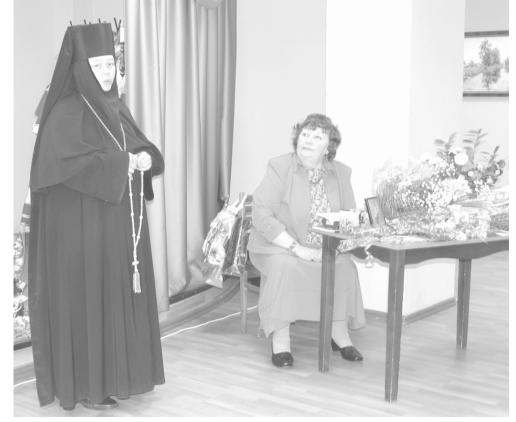

#### 9 октября 2013 года НАРОДНОЕ ТВОРЧЕСТВО

В Большом Селе знают и любят своих поэтов, прозаиков, художников и музыкантов. Лишь в нынешнем году в Центральной библиотеке при Доме культуры четыре раза довелось побывать на разного рода творческих мероприятиях, одно из которых - 245замечательной русской летие женщины Прасковьи Жемчуговой, уроженки деревни Березино, что под Большим Селом. Широко и достойно, с любовью и почтением к таланту крепостной актрисы, ставшей впоследствии графиней Шереметевой, отметили большесельцы юбилей славной землячки.

Надо сказать, главная забота в организации и проведении всех творческих мероприятий лежит на нескольких неравнодушных к судьбе отечественной культуры людях, истинных патриотах своего края, настоящих подвижниках, духовных лидерах. Среди них работники администрации муниципального округа и сельского поселения, руководители и сотрудники Центральной библиотеки и местного дома культуры – Некрасов А.В., Грачёва