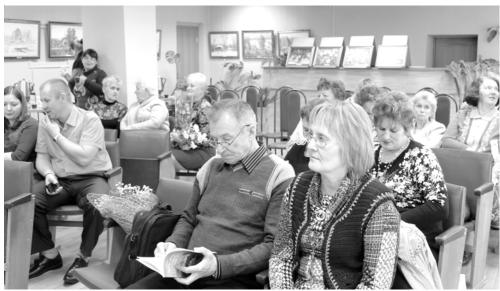

21 сентября Центральная большесельская библиотека собрала под свои своды любителей поэзии не только муниципального округа, но и ярославцев с угличанами. Причина весомая презентация стихотворного сборника Л.А. Смирновой, члена литературного объединения «Родник», с поэтичным названием «Когда душа становится словом». (МУК «Большесельская Центральная библиотека». Тираж 50 экз.).

После немалых сомнений в своих творческих возможностях, Людмила Андреевна решилась-таки собрать свои стихи под одну обложку. И не ошиблась. По крайней мере, во время творческого вечера не раз говорилось, что это - событие в литературной жизни Большого Села. На мой взгляд, масштаб гораздо шире.