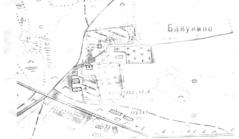

Схема границы прилегающей территории к МОУ Бакунинская основная средняя общеобразовательная школа

Адрес местоположения: Ярославская область Большесельский район. д. Бакунино,8