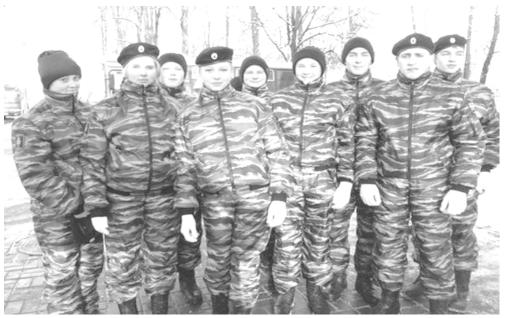

# ПАТРИОТИЧЕСКОЕ ВОСПИТАНИЕ НАШИ ЮНЫЕ ПОЛИЦЕЙСКИЕ В ТРОЙКЕ ЛУЧШИХ

В областном центре состоялось заседание координационного совета по совершенствованию деятельности классов правоохранительной направленности, посвященное деятельности еще молодой организации «Юный друг полиции».

Мероприятие это серьезное и здоровый образ жизни. представительное. В нем приняли участие: начальник УМВД России по Ярославской области генерал-майор Н.И.Трифонов, директор департамента образования области М.В.Груздев, председатель ярославской региональной общественной организации ветеранов органов внутренних дел и внутренних Г.Г.Габриэлян, войск член Общественного совета при УМВД председатель Епархиального отдела религиозного образования И катехизации протоиерей Павел Рахлин, руководители муниципальных органов образования, директора школ, начальники отделов и отделений полиции районов, представлявших отряды юных полицейских.

На координационном совете обсуждена работа отрядов, намечены перспективы дальнейшего взаимодействия УМВД и образовательных учреждений области.

Отрадно отметить, что организация «Юный друг полиции», на сегодняшний день является самой крупной детской организацией в области. В 133 объединениях «Юных друзей полиции», имеющихся в каждом муниципальном образовании области, занимается более 2, 5 тысяч ребят. Они изучают историю нашей страны, историю полиции, посещают музеи, с ними проводятся воспитательные беседы, ребята изучают правовые нормы, участвуют в тематических сборах, конкурсах, эстафетах, помогают старшим, шефствуют над ветеранами органов внутренних дел и еще у них много других интересных дел. Члены отрядов уже ощутимо помогают в работе полиции, принимают участие в информировании населения об дружбу и крепкое плечо друга. опасности, а главное – пропагандируют

Без преувеличения можно сказать, что в снижении преступности среди несовершеннолетних ощутимую роль сыграли и отряды юных полицейских.

Выступая перед участниками заседания, генерал-майор Н.И.Трифонов отметил, что отряды «Юный друг полиции» должны быть буквально в каждой школе, это послужит самым благоприятным образом поддержанию общественного порядка образовательных учреждениях.

На заседании координационного совета подведены итоги областного конкурса правоохранительной направленности «Юный друг полиции-2013». Дипломом первой степени награжден Отряд МОУ СОШ №17 им. Герасимова (г. Рыбинск), второе место присуждено отряду юных инспекторов дорожного движения школы №2 (г. Гаврилов Ям). На третьем месте наши ребята из отряда юных друзей полиции МОУ СОШ Большесельской средней школы.

Начальник Отделения полиции «Большесельское» Д.В.Белоусов поздравляет «Юных друзей полиции» и их руководителя О.В.Костереву и её помощников по спортивной работе с юными полицейскими Ю.М.Шведова и В.В.Бабурина с заслуженной и значимой победой. Мы присоединяемся к этим поздравлениям и желаем ребятам успехов в освоении такого нужного и непростого дела, как охрана общественного порядка. Пусть, пока это только что-то вроде игры, но игры серьезной, требующей знаний, целеустремленности, ответственности, самодисциплины, умения ценить