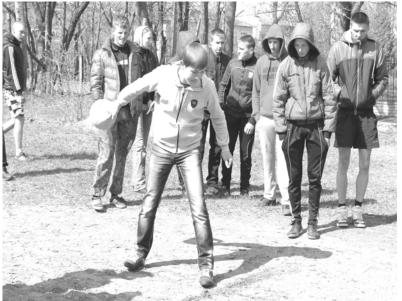

В программе состязаний: метание гранаты, метание гири, прыжки с места, подтягивание на перекладине, футбольная и легкоатлетическая эстафеты и завершает соревнования мини-футбол.

профессионального лицея №19. Дальше всех улетела граната, брошенная Владимиром Серовым – на 52 метра. Превзойти его результат не смог никто. А стоит отметить, что соперники встретились достойные, и каждый стремился показать все, на что

Первый зачетный вид метание гранаты. Здесь не было поддерживали их, как могли. юношам из

команд. С приветственным победу одержала команда добрыми лицея. Но далее почему-то пожеланиями к участникам удача от команды отвернулась, обратились и она на остальных этапах была ведущий специалист по только второй, хотя в личном работе зачете в подтягивании на первенство