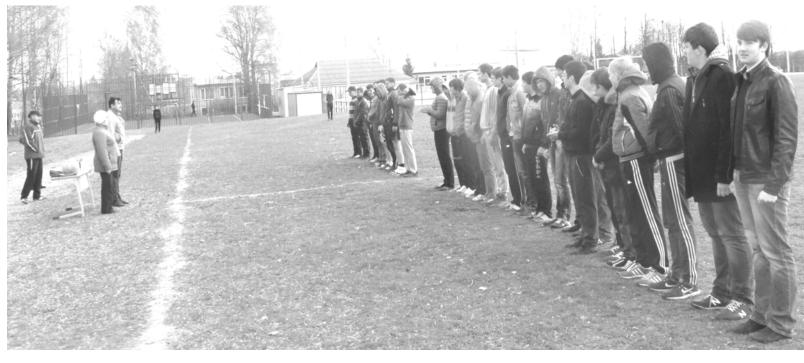

# СПАРТАКИАДА НА КУБОК «БОЛЬШЕСЕЛЬСКИХ ВЕСТЕЙ»

Самых быстрых, метких, крепких, сильных, спортивных юношей собрала на стадионе районного центра Спартакиада 2014. Целый год юноши старших классов Большесельской средней школы и профессионального лицея соревнуются в разных видах спорта. И уже по давно сложившейся традиции, в преддверии Дня Победы проводится финал Спартакиады, посвященный Дню Победы, на Кубок, учрежденный редакцией районной газеты «Большесельские вести».

Не отошли от традиции и в этом году. В одиннадцатый раз за Кубок районной газеты боролись две сильные и красивые команды будущих защитников Отечества. А вообще история Спартакиады насчитывает почти уже двадцать лет.

В программе состязаний: метание гранаты, метание гири, прыжки с места, подтягивание на перекладине, футбольная и легкоатлетическая эстафеты и завершает соревнования мини-футбол.

профессионального лицея №19. Дальше всех улетела граната, брошенная Владимиром Серовым – на 52 метра. Превзойти его результат не смог никто. А стоит отметить, что соперники встретились достойные, и каждый стремился показать все, на что