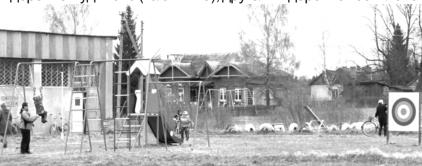

# Маленькие радости для большого счастья

На территории Благовещенского поселения в апреле-мае появились сразу две новые детские игровые площадки. Одна - в деревне Чудиново (*на снимке*), другая - в деревне Гостилово.

По заказу поселения, и, конечно, наказу местных жителей, на улицах деревень установлены новые, яркие, сертифицированные горки, качели, карусели. Заказ детского уличного игрового оборудования обощелся поселению немногим больше двухсот тысяч рублей. А работы по установке проводили сами жители населенных пунктов. Большую помощь в организации населения и установке детских площадок провёли и депутаты М.Рубчикова, С.Бабушкин, Е. Сморчкова, В. Архарова.

В планах поселения и обустройство небольшой детской игровой

ПОБЕДИТЕЛИ ОСТАЛИСЬ ПРЕЖНИМИ