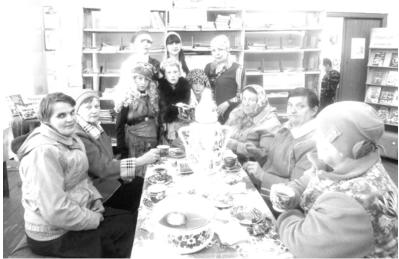

Методист межшкольного методического центра Т.Н.СМИРНОВА

В конце апреля в Байковской библиотеке прошло ставшее уже традиционным мероприятие «Библиосумерки». Несмотря на традицию, каждый раз мы вносим в него что-то новое, интересное и, главное, познавательное. Вот и в этот раз программа вечера была рассчитана на посетителей и читателей библиотеки самый разных возрастов – от самых маленьких, до умудренных жизненным опытом пожилых людей.

Что же ожидало библиотечных полуночников? – Прежде всего - это встреча с книгами, викторина, мастер -класс и многое другое.

«Волшебный вечер библиотеке» начался театрализованного представления. Веселые скоморохи приветствовали собравшуюся в зале почтенную публику. веселью Помешать развлечениям попыталась потянувшаяся на огонек «нечисть лесная» - Баба Яга, Леший и Кикимора Болотная. Они всеми силами старались сорвать праздник в библиотеке, но, сами заигрались вместе со всеми и остались веселиться.

удовольствием участвовали в Ивановны Смирновой и Надежды «Сказочной викторине», с Андреевны Виноградовой. Всем

с интересом знакомились с оформленной в зале выставкой «Умелые руки не знают скуки». Здесь же были представлены книги по бисероплетению, и удивительные работы из бисера, выполненные умелыми национальных костюмах и ловкими руками наших читателей -учащихся Бакунинской общеобразовательной основной школы Риммы Воробьевой, Виктории Черновой, Любови Соколовой, ались веселиться. Александра Майорова, Ивана библиотеки с Африканова, а также Галины

рукодельникам вручены памятные сувениры.

Гостеприимные Хозяин Хозяйка (Н.А.Дунаева) и (Т.Н.Африканова) предстали перед гостями в русских пригласили всех по старинной русской традиции к самовару. Они рассказали историю самовара, объяснили, чем он Виктории хорош и чем отличается от электрических самоваров и чайников и тех, что мы кипятим на газовых плитах. А затем дети вместе с Хозяином прямо на улице кипятили в угольном самоваре чай,

для начала разогрев его, как в чтения". старину, варили в самоваре яйца и заваривали крутым кипятком кисель. Процесс захватил внимание каждого ребенка, многие вообще впервые видели угольный самовар.

могли принять участие в периодических фотосессии с Бабой Ягой, интересными журналами. Лешим и Кикиморой, почитать книгу, отгадать кроссворд,

Были и такие, кто просто в красавца-самовара. тишине хотел почитать книгу. для них работал "Уголок ночного

Для взрослых библиосумеречников директор ДК Наталья Дунаева провела мастер-класс по айрис фолдингу.

И праздник был бы не полным, видели еслибы мы не познакомили всех наших гостей с книжными А в это время все желающие новинками и новыми номерами изданий,

Завершились наши «Библиосумерки по - Байковски» теплой поиграть в шашки или домино. приятной беседой с чаепитием у

> Татьяна АФРИКАНОВА, заведующая Байковской библиотекой