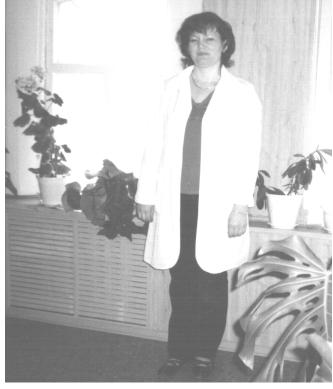

# ХОЗЯЙКА АПТЕКИ

В центре села Варегово около самой дороги стоит деревянное здание, в нем расположена сельская аптека. В аптеке работает средних лет милая симпатичная женщина Наталья Васильевна Труфан.

Родина Натальи Васильевны – Украина, там же она окончила Арханское фармацевтическое училище и получила направление на работу в Большое Село

Много лет Наташа жила и работала в Большом Селе, а последние 10 лет трудится в Вареговской аптеке. Сняла квартиру и теперь живет в этом селе постоянно. Каждый человек в таких небольших населенных пунктах кажется свой. Наташа всех знает по имени отчеству и кто в чем нуждается. Привыкла к каждому.

В аптеку всегда очень приятно приходить, здесь светло, чисто, уютно, много цветов. Пять лет назад ьный ремонт здания аптеки и ра здесь стало теплее и удобнее.

Открываешь дверь и тебя встречает милая улыбка Наташи. Каждого посетителя она всегда встречает приветливо, внимательно. Наташенька (а я зову её только так – ласково), всегда в хорошем настроении, объяснит любому когда, каким образом и какое лекарство принимать и даже запишет все, согласно рецепту, чтобы больному, обратившемуся за медикаментами, было понятно и удобно. И это очень важно, особенно для стареньких бабушек и дедушек, которые все могут перепутать и забыть.