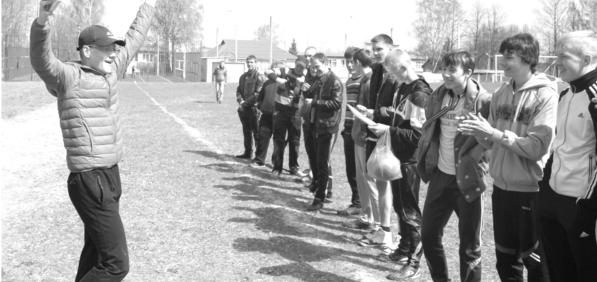

видов Спартакиады победа досталась спортсменам Большесельской школы. Уже много лет подряд они одерживают уверенную победу в Спартакиаде и в нелегкой борьбе завоевывают Кубок газеты. В очередной раз наш Кубок вручен Большесельской

Мы от всей души благодарим всех участников за зрелищное, азартное мероприятие, доставленное хорошее настроение и желаем новых успешных стартов.

Командам вручены грамоты хорошие призы спортинвентарь, который никогда не бывает лишним. А победителям в личном зачете памятные призы.

Помощь в приобретении наградной атрибутики оказали: Большесельская средняя школа, ПУ-19 и редакция районной газеты «Большесельские вести», за всем отдельная благодарность И OTорганизаторов спортсменов.