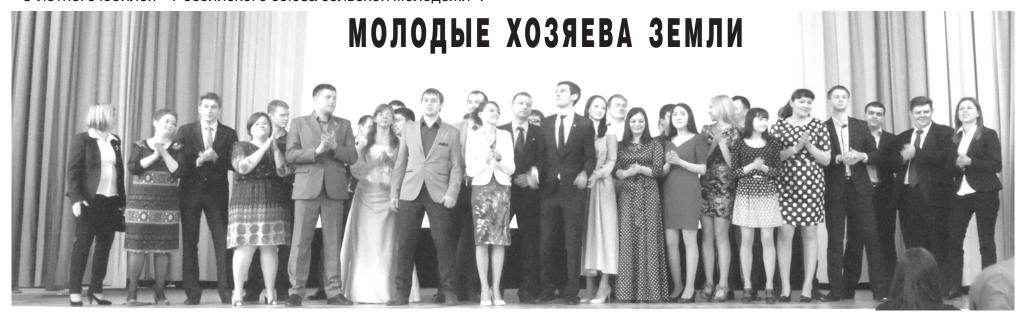

## РОССИЙСКОМУ СОЮЗУ СЕЛЬСКОЙ МОЛОДЕЖИ 5 ЛЕТ

23-25 апреля в Москве ярославские представители регионального отделения Общероссийской молодежной общественной организации «РССМ» во главе с Председателем ЯРО «РССМ», Николаем БАСОВЫМ присутствовали на торжествах по случаю 5-летнего юбилея «Российского союза сельской молодежи».

Первый юбилейных день мероприятий проходил в актовом зале Министерства сельского хозяйства Российской Федерации. Зал собрал более 500 активистов организации «РССМ», представителей органов государственной власти, отраслевых союзов, а также представителей молодежных организаций.

Торжественное собрание «Нам 5 лет» открывала Председатель Центрального совета «Российского союза сельской молодежи» Юлия Оглоблина.

Вслед за этим на сцену вышел статссекретарь - заместитель министра сельского хозяйства Александр Петриков. Он зачитал приветствие руководителя аграрного ведомства Н.В. Федорова: «Вы сделали достойный выбор, посвятив себя неустанному общественному служению, сознательной работе, направленной на возрождение села. Союзом пройдено всего пять лет, но уже есть первые заметные результаты. И есть твердая уверенность у тружеников российского села растет достойная смена. Искренне желаю сельской молодежи крепкого здоровья, бодрости духа, творческой неуспокоенности, неиссякаемой энергии, благополучия, счастья и, конечно, любви», - такое пожелания от министра было встречено аплодисментами зала. Александр Петриков в рамках мероприятия наградил командыпобедительницы II интеллектуальной игры «Начинающий фермер».

В третий и последний день юбилейных торжеств, посвященных 5летию организации, в РССМ состоялось расширенное заседание Центрального совета. В заседании приняли участие Председатель РССМ Юлия Оглоблина, исполнительный директор РССМ Дмитрий директор