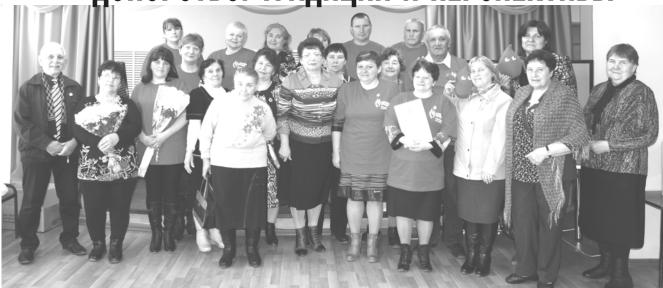

# «МОЯ СЕМЬЯ - МОЕ БОГАТСТВО!»

17 мая 2014 года в районном Доме культуры отделом традиционно прошел праздничный вечер, посвященный Дню семьи "Моя семья – мое богатство!» который был подготовлен и Большесельского района, достойные памятные подарки в адрес семей: Уткиных, Ивановых. Соколовых. Розановых. Лапшиных, Калабушкиных, Рубчиковых направили депутаты Ярославской областной думы О.В.Хитрова и А.Н.Тарасенков.

Также поздравить семьи пришли: главы заместитель Н.М.Грачева, начальник отдела пенсионного Российской Ярославской области А. А. Батова, заведующая районного Дома культуры.

ЗАГС Большесельского муниципального района И.Н.Жущиковская. Также в программе праздника были подведены итоги областного фотоконкурса «В проведен работниками районного Дома объективе семья», который проходил в культуры. Участниками вечера стали семьи нашем районе. В конкурсе приняли участие активные творческие семьи. В торжественной уважения и восхищения. Поздравления и обстановке на празднике были награждены победители фотоконкурса. Поблагодарить и поздравить их пришла ведущий специалист Феклистовых, Ватаниных, Барановых, управления социальной защиты населения Администрации Большесельского муниципального района Н.Н.Додонова.

Праздничный вечер прошел в теплой семьи пришли: атмосфере, ведущие рассказывали Администрации присутствующим о каждой семье. Все семьи Большесельского муниципального района были прекрасны и неповторимы, но всех их С.Н.Леванцова, ведущий специалист отдела объединяли такие черты, как трудолюбие, культуры молодежной политики и спорта неравнодушие и самое главное- любовь. В течение всей программы все гости принимали Федерации музыкальные подарки от коллективов и Большесельского муниципального района солистов художественной самодеятельности