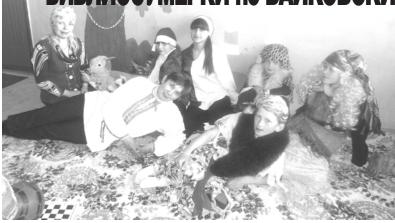

Методист межшкольного методического центра Т.Н.СМИРНОВА

В конце апреля в Байковской библиотеке прошло ставшее уже традиционным мероприятие «Библиосумерки». Несмотря на традицию, каждый раз мы вносим в него что-то новое, интересное и, главное, познавательное. Вот и в этот раз программа вечера была рассчитана на посетителей и читателей библиотеки самый разных возрастов – от самых маленьких, до умудренных жизненным опытом пожилых людей.

Что же ожидало библиотечных полуночников? – Прежде всего - это встреча с книгами, викторина, мастер -класс и многое другое.

«Волшебный вечер библиотеке» начался театрализованного представления. Веселые скоморохи приветствовали собравшуюся в зале почтенную публику. веселью Помешать развлечениям попыталась потянувшаяся на огонек «нечисть лесная» - Баба Яга, Леший и Кикимора Болотная. Они всеми силами старались сорвать праздник в библиотеке, но, сами заигрались вместе со всеми и остались веселиться.

удовольствием участвовали в Ивановны Смирновой и Надежды «Сказочной викторине», с Андреевны Виноградовой. Всем

с интересом знакомились с оформленной в зале выставкой «Умелые руки не знают скуки». Здесь же были представлены книги по бисероплетению, и удивительные работы из бисера, выполненные умелыми национальных костюмах и ловкими руками наших читателей -учащихся Бакунинской общеобразовательной основной школы Риммы Воробьевой, Виктории Черновой, Любови Соколовой, ались веселиться. Александра Майорова, Ивана библиотеки с Африканова, а также Галины

рукодельникам вручены памятные сувениры.

Гостеприимные Хозяин Хозяйка (Н.А.Дунаева) и (Т.Н.Африканова) предстали перед гостями в русских пригласили всех по старинной русской традиции к самовару. Они рассказали историю самовара, объяснили, чем он Виктории хорош и чем отличается от электрических самоваров и чайников и тех, что мы кипятим на газовых плитах. А затем дети вместе с Хозяином прямо на улице кипятили в угольном самоваре чай,

для начала разогрев его, как в чтения". старину, варили в самоваре яйца и заваривали крутым кипятком кисель. Процесс захватил внимание каждого ребенка, многие вообще впервые видели угольный самовар.

могли принять участие в периодических фотосессии с Бабой Ягой, интересными журналами. Лешим и Кикиморой, почитать книгу, отгадать кроссворд,

Были и такие, кто просто в красавца-самовара. тишине хотел почитать книгу. для них работал "Уголок ночного

Для взрослых библиосумеречников директор ДК Наталья Дунаева провела мастер-класс по айрис фолдингу.

И праздник был бы не полным, видели еслибы мы не познакомили всех наших гостей с книжными А в это время все желающие новинками и новыми номерами изданий,

Завершились наши «Библиосумерки по - Байковски» теплой поиграть в шашки или домино. приятной беседой с чаепитием у

> Татьяна АФРИКАНОВА, заведующая Байковской библиотекой