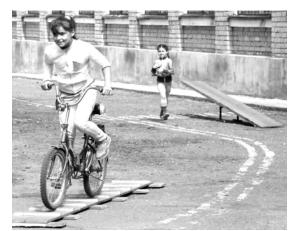

В середине мая на территории Большесельской школы состоялись ежегодные районные соревнования по правилам дорожного движения «Безопасное колесо», участие в которых приняли учащиеся четырех школрайона – Вареговской, Большесельской, Дуниловской, Новосельской

# БЕЗОПАСНОЕ КОЛЕСО-2014

Начавшись с приветствия мальчишек и девчонок, которые, несмотря на свой юный являются возраст, полноценными участниками дорожного движения в качестве пешеходов, пассажиров и велосипедистов, представителем Тутаевского ГИБДД Натальи Королевой, состязания велосипедистов начались. По жеребьевке каждая команда определила свой индивидуальный маршрут: фигурное вождение, знание правил дорожного движения, теория и практика медицины. В этом году из дисциплин состязаний исключили «страхование», которое все же оказывалось слишком сложным для учащихся начальной школы и начала среднего звена. Те же дисциплины, в которых мальчишкам и девчонкам пришлось состязаться, они прошли достойно. Конечно, не обощлось без штрафных очков, обид, разочарований, но были и личные победы, объективная оценка собственных сил.

Подведение итогов проходило по нескольким категориям: личное первенство среди мальчиков и девочек, и командные зачеты. В фигурном вождении лидерами стали дуниловцы Константин Рыкушин и Моника Оганесян, знатоками правил дорожного движения показали себя жительница Варегово Фарида Шалина и большеселец Ян Леонтьев, в медицине сильнейшими стали

Анастасия Хахилева учащийся Большесельской школы Егор Карман. В общекомандном зачете первое место заняла команда Большесельской школы, второе место

Был в этом конкурсе еще один – состязание агидбригад, участие в котором приняли представители двух школ: Вареговской (которая и была признана победителем) и Большесельской (второе место), который внес свое очарование и оживление в размеренный ритм состязаний.