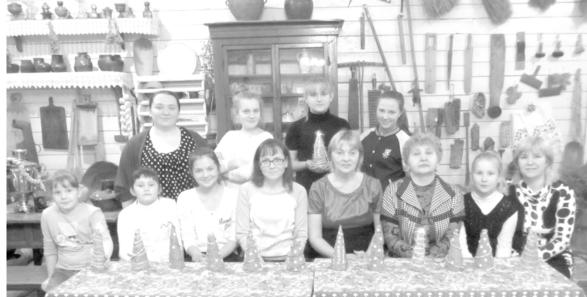

# МАМИН ПРАЗДНИК

названием в Большесельском историко- которые станут украшением любого краеведческом музее состоялся праздник, праздничного стола или же создадут посвященный Дню матери. В игры прошлого неповторимый уют зимних праздников. и настоящего смогли проиграть на нем десять семей Большого Села и Высокова. Вспомнили и итоги семейного фотоконкурса «По залам они и «Удочку», и «Съедобное-несъедобное», и сделали вполне удачные попытки с мир завязанными глазами одеть детей.

практически ни одно семейное мероприятие в музее. В этот раз мамы, папы и их детки начали руками с помощью музейных работников памятные подарки.

# Нет роднее тебя никого – под таким создали замечательные новогодние елочки,

В праздник Дня матери в музее подводились почтовой связи музеев». В каждой номинации - «Волшебный Большесельского историкохудожественного музея», «Мы в музеях Мастер-класс. Без него уже не проходит Ярославской земли», «Семейное путешествие по музеям России», «Экзотика музеев мира» были свои участники, а победителями стали готовиться уже к Новому году – и своими все десять семей, получившие небольшие