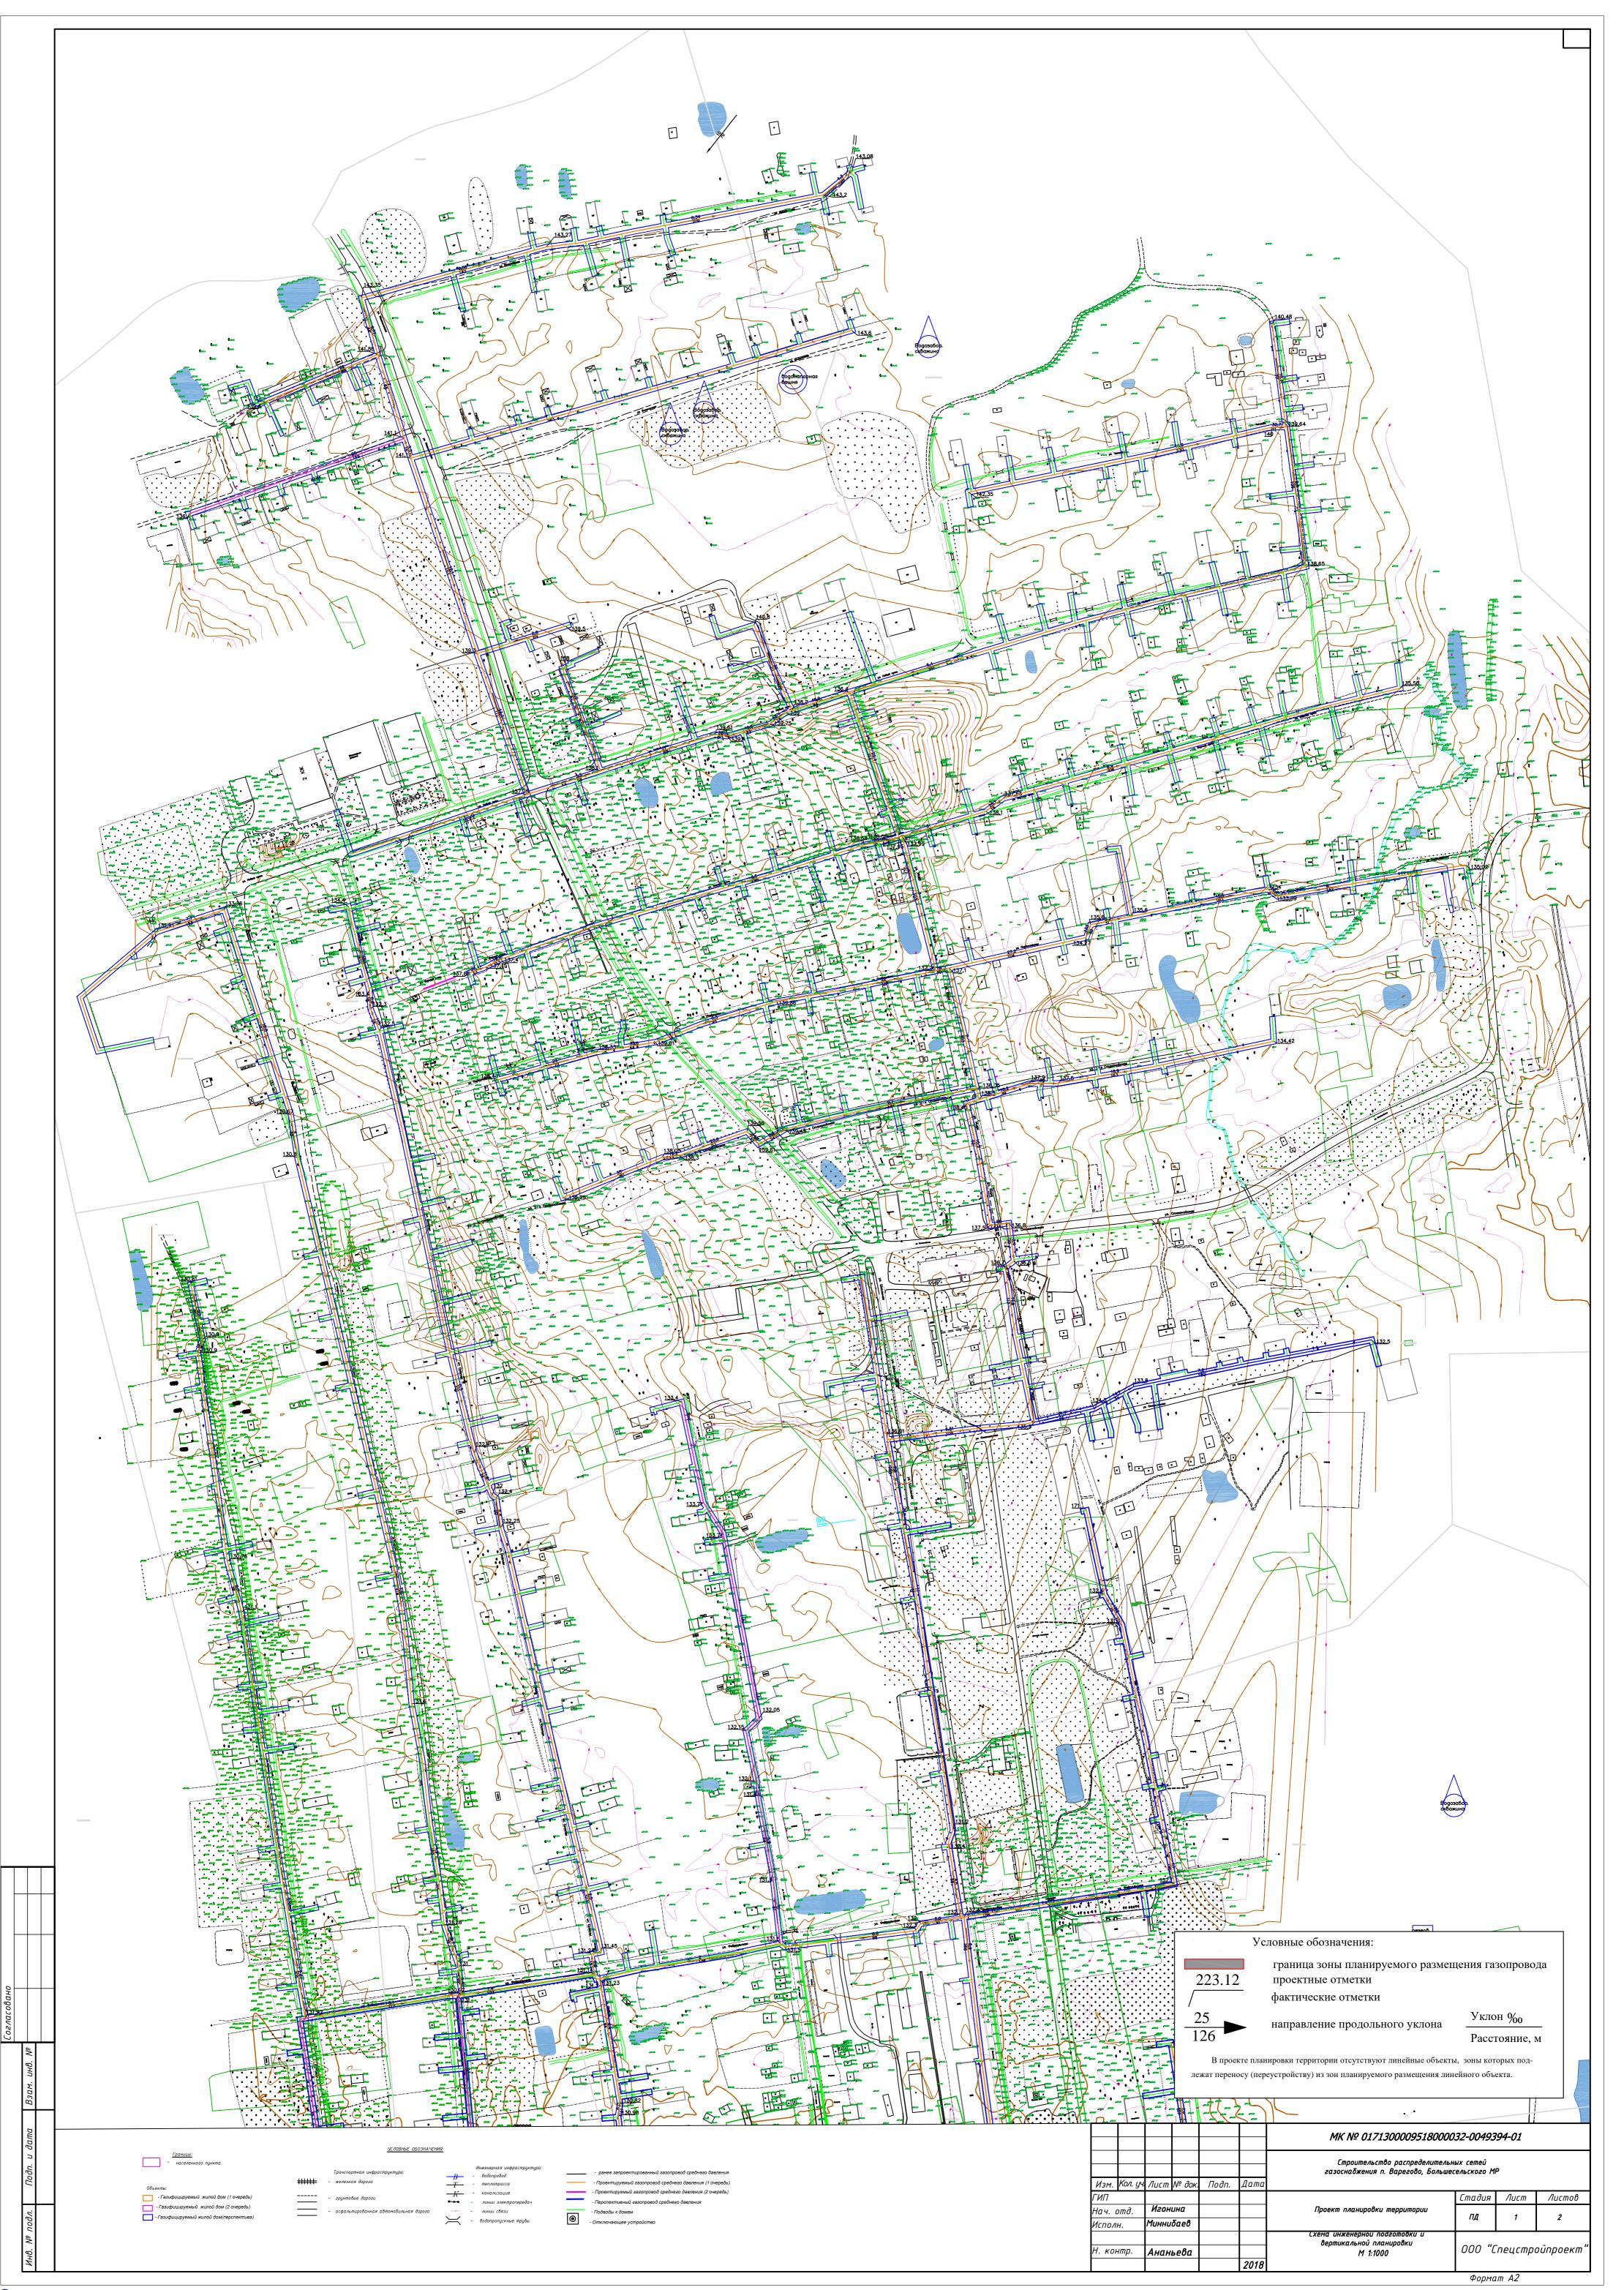

|                                                                                                                                                                             |                  |                   | -                                                                             |                                                                                                                                 |
|-----------------------------------------------------------------------------------------------------------------------------------------------------------------------------|------------------|-------------------|-------------------------------------------------------------------------------|---------------------------------------------------------------------------------------------------------------------------------|
|                                                                                                                                                                             | NUMBER OF STREET |                   |                                                                               |                                                                                                                                 |
|                                                                                                                                                                             |                  |                   | 740000.000                                                                    |                                                                                                                                 |
|                                                                                                                                                                             |                  |                   |                                                                               |                                                                                                                                 |
|                                                                                                                                                                             |                  | <u>УСЛОВНЫЕ 0</u> | БОЗНА ЧЕНИЯ:                                                                  |                                                                                                                                 |
| Границы:<br>- населенного пункта<br>Объекты:<br>- Газифицируемый жилой дом (1 очередь)<br>- Газифицируемый жилой дом (2 очередь)<br>- Газифицируемый жилой дом(перспектива) | ++++++           |                   | <u>−</u> <u></u><br>− <u></u><br><del>−</del> <u></u><br><del>K</del><br>*••• | Инженерная инфрас<br>- водопровод<br>- теплотрасса<br>- канализация<br>- линии электропе<br>- линии связи<br>- водопропускные т |
|                                                                                                                                                                             |                  |                   |                                                                               |                                                                                                                                 |

## нфраструктура:

ропередач

- ۲
- \_\_\_\_\_ ранее запроектированный газопровод среднего давления - Проектируемый газопровод среднего давления (1 очередь) - Проектируемый газопровод среднего давления (2 очередь) - Перспективный газопровод среднего давления
  - Подводы к домам

- Отключающее устройство

|       |           |      |        |       |      | MK № 0171300009518000032-0049394-01                                                    |                     |      |           |  |
|-------|-----------|------|--------|-------|------|----------------------------------------------------------------------------------------|---------------------|------|-----------|--|
|       |           |      |        |       |      | Строительство распределительных сетей<br>газоснабжения п. Варегово, Большесельского МР |                     |      |           |  |
| Изм.  | Кол. уч.  | Лист | № док. | Подп. | Дата |                                                                                        |                     |      |           |  |
| ГИП   | гип       |      |        |       |      |                                                                                        | Стадия              | Лист | Λυςποβ    |  |
| Нач.  | Нач. отд. |      | ина    |       |      | Проект планировки территории                                                           | пд                  | 2    | 2         |  |
| Испол | Исполн.   |      | δαεθ   |       |      |                                                                                        | 114                 | 2    | 2         |  |
|       |           |      |        |       |      | Схема инженерной подготовки и<br>вертикальной планировки                               |                     |      |           |  |
| Н. ко | Н. контр. |      | ьева 🛛 |       |      | оертикальной планирооки<br>М 1:1000                                                    | 000 "Спецстройпроен |      | оūпроект" |  |
|       |           |      |        |       | 2018 |                                                                                        |                     |      |           |  |
|       | Формат А2 |      |        |       |      |                                                                                        |                     |      |           |  |