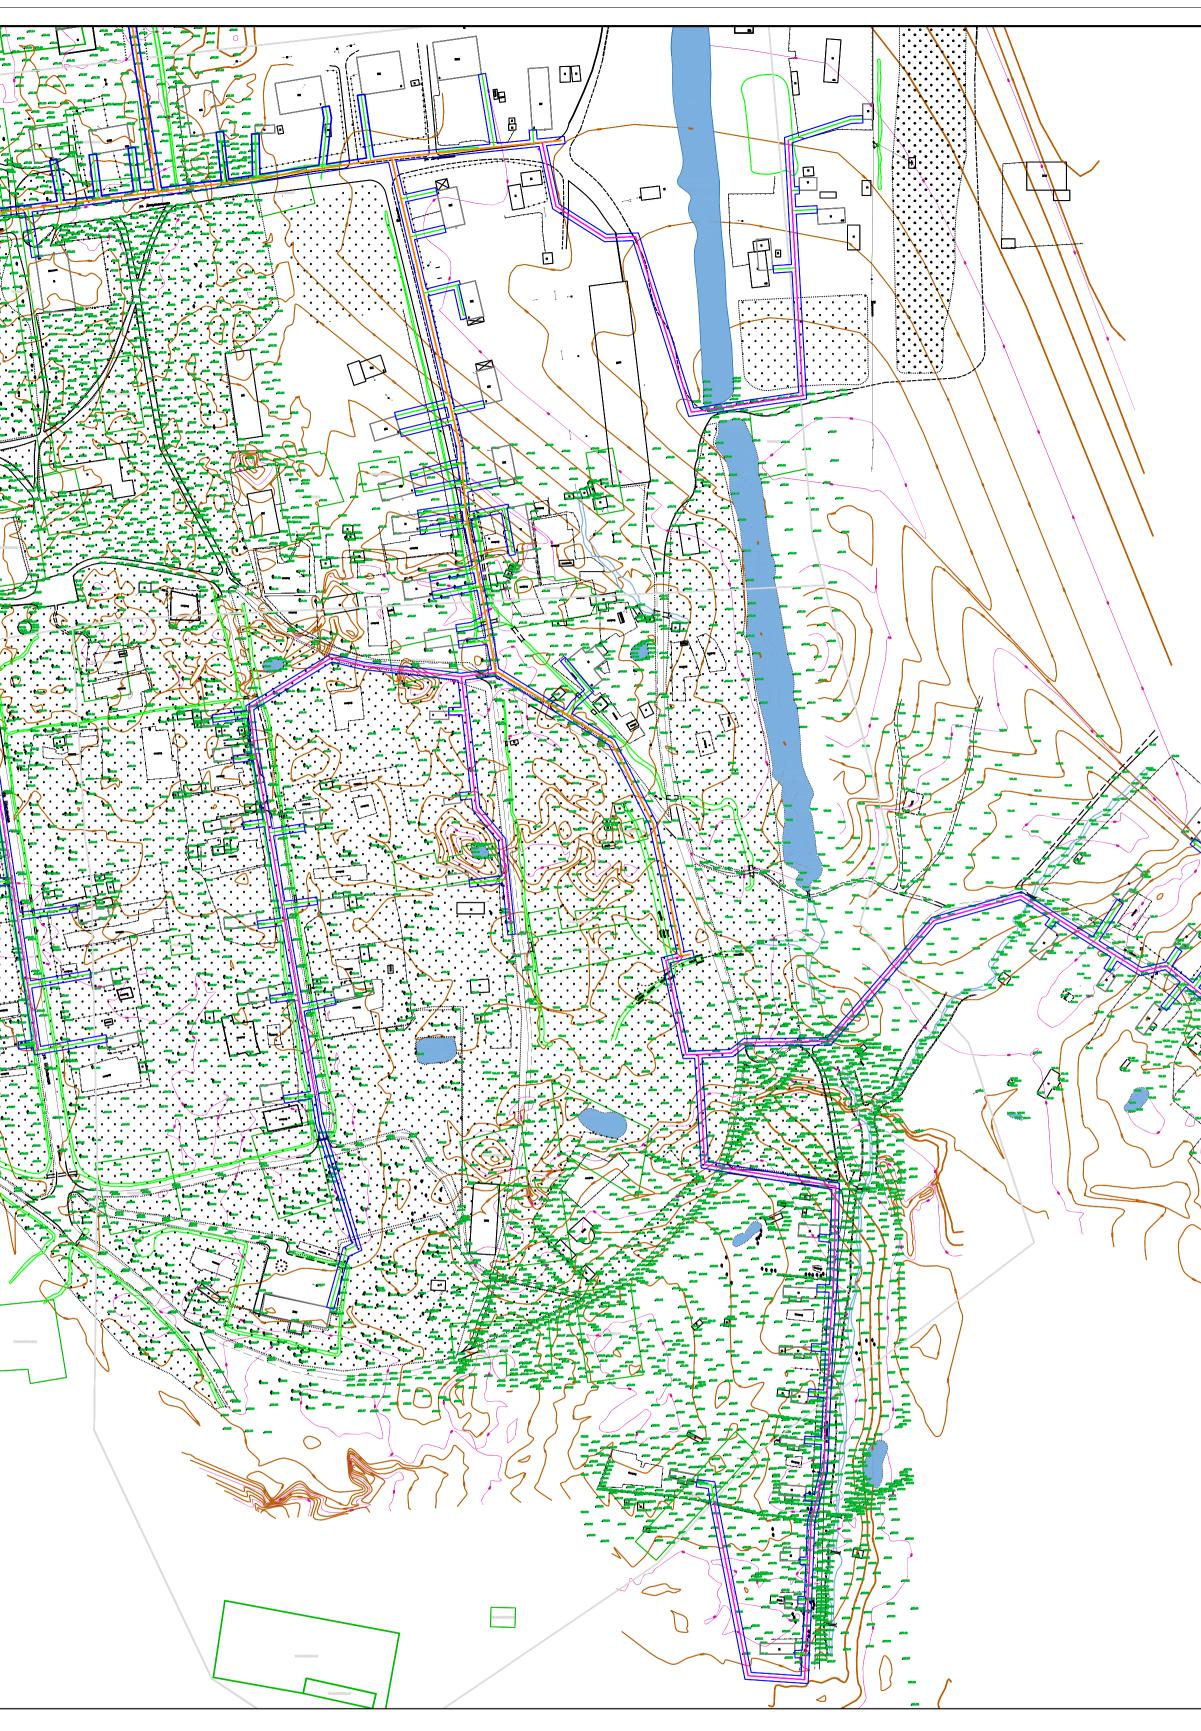

#### 7. ВЕДОМОСТЬ ПЕРЕСЕЧЕНИЙ ГРАНИЦ ЗОН ПЛАНИРУЕМОГО РАЗМЕЩЕНИЯ ЛИНЕЙНОГО ОБЪЕКТА(ОБЪЕКТОВ) С ВОДНЫМИ ОБЪЕКТАМИ (В ТОМ ЧИСЛЕ С ВОДОТОКАМИ, ВОДОЕМАМИ, БОЛОТАМИ И Т.Д.)

Л<u>ист</u>

| одл.             |      |         |      |       |       |      |                                    |
|------------------|------|---------|------|-------|-------|------|------------------------------------|
| N <sub>e</sub> n |      |         |      |       |       |      |                                    |
| Инв.             |      |         |      |       |       |      | МК №0171300009518000032-0049394-01 |
| И                | Изм. | Кол.уч. | Лист | №док. | Подп. | Дата |                                    |

Границы зон размещения проектируемого газопровода имеет пересечения с водным объектом (ручей), прокладка газопровода осуществляется методом ННБ.